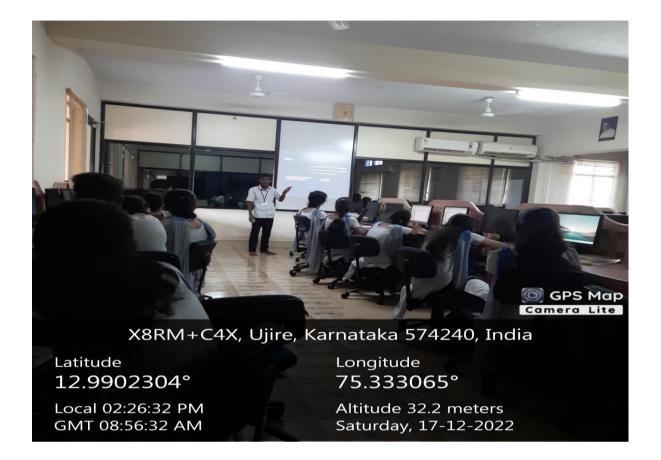

#### Workshop on Data Handling using Python

### Sri Dharmasthala Manjunatheshwara College (Autonomous), Ujire-574 240, Dakshina Kannada, Karnataka State

84 students participated in this workshop which was conducted for a total of 18 hours over a span of 6 weekends.