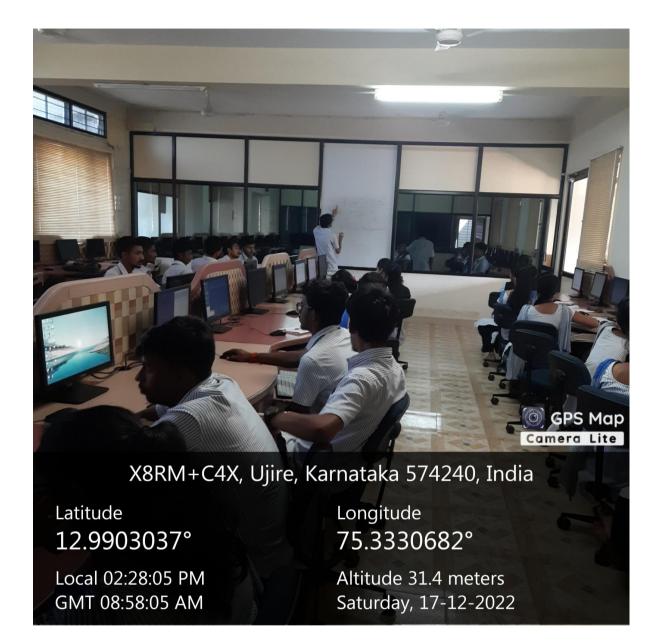

#### Workshop on Data Handling using Python

### Sri Dharmasthala Manjunatheshwara College (Autonomous), Ujire-574 240, Dakshina Kannada, Karnataka State

84 students participated in this workshop which was conducted for a total of 18 hours over a span of 6 weekends.